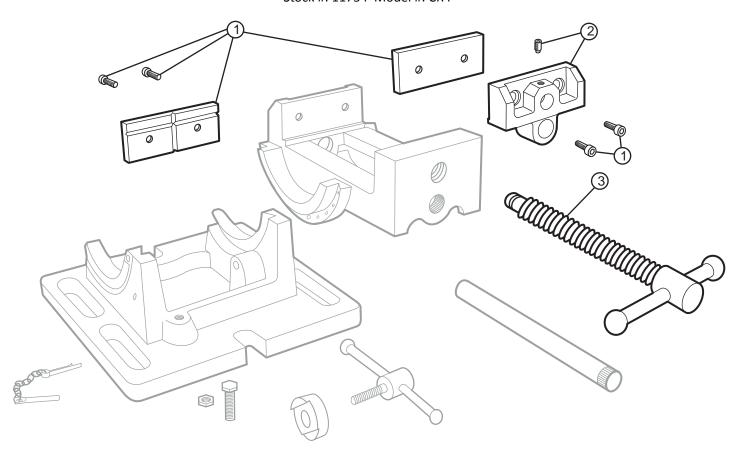

## 4" Cradle Style Angle Drill Press Vise - Parts Diagram

4" Jaw Width, 4" Jaw Opening, 1-1/2" Jaw Depth Stock #: 11754 Model #: CR4

| # | Part     | Description                    |
|---|----------|--------------------------------|
| 1 | 11754-01 | Jaw Insert Assembly (4 screws) |
| 2 | 11754-02 | Movable Jaw & Screw            |
| 3 | 11754-03 | Spindle & Handle Assembly      |