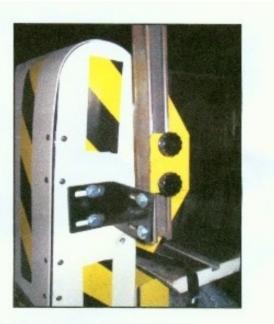

#### 1. DISCONNECT MACHINE FROM POWER SOURCE.

- 2. Locate belt guard in the lower position on the slide and tighten.
- 3. Hold guard assembly in place keeping guard level and 3/16" to 1/4" away from the belt.
- 4. Mark hole location.
- 5. Check for hardware clearance before drilling holes.
- 6. Drill 5/16" holes at marked locations.
- 7. Secure belt guard using supplied hardware.
- 8. Check clearance of all installed components before restoring power to the machine.