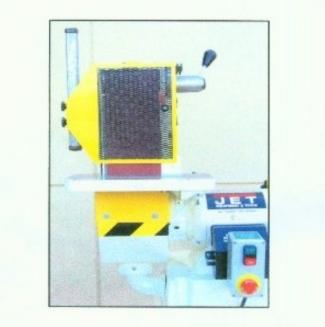

# **6" Upper Belt Sander Guard**

#### 1. DISCONNECT MACHINE FROM POWER SOURCE.

- 2. Locate belt guard in the lower position on the slide and tighten.
- 3. Hold guard assembly in place keeping guard level and 3/16" to 1/4" away from the belt.
- 4. Mark hole location.
- 5. Check for hardware clearance before drilling holes.
- 6. Drill 5/16" holes at marked locations.
- 7. Secure belt guard using supplied hardware.
- 8. Check clearance of all installed components before restoring power to the machine.

## **MODEL #13382**