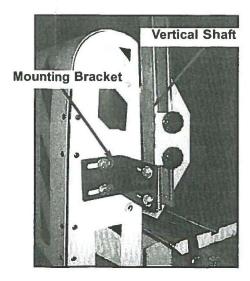

## **Installation Instructions**

- 1. DISCONNECT MACHINE FROM THE POWER SOURCE
- 2. Attach mounting bracket to vertical shaft using supplied hardware. (Fig. 3). Finger tighten hardware.
- 3. Hold vertical shaft so bottom is slightly below the top of the sanding work table. (Fig. 1 & 2). Hold guard assembly in place, keeping level and 3/16" to 1/4" away from the belt.
- **4.** Mark hole locations using mounting bracket as a template.
- **5.** Check for hardware clearance and any obstruction at marks BEFORE drilling holes. Drill 5/16" holes at marked locations.
- 6. Secure mounting bracket using supplied hardware.
- **7.** Adjust all components and tighten all hardware before restoring power to the machine.