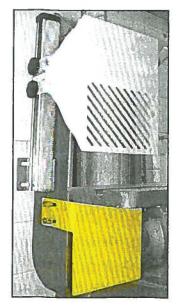

Fig. 1 Left hand mount and lower belt guard

Fig. 2 Right hand mount

Fig. 1 Left side of cover