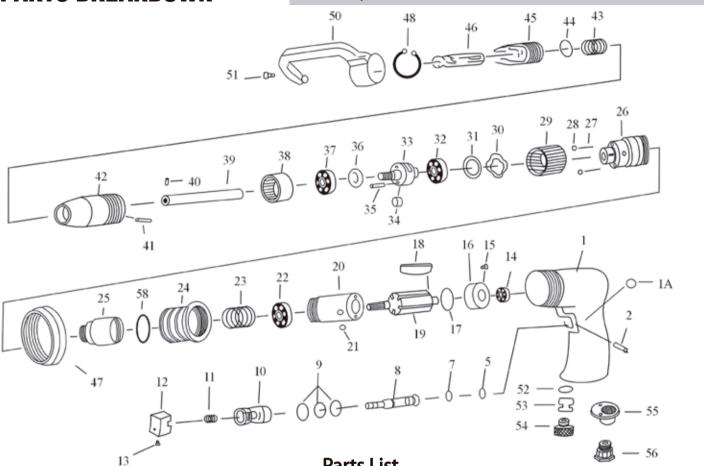

## **PARTS BREAKDOWN**

Model:

1756

or other inquiries.

## **Parts List**

| Index<br>No. | Part No. | Description             | Qty | Index<br>No. | Part No. | Description          | Qty | Index<br>No. | Part No. | Description            | Qty |
|--------------|----------|-------------------------|-----|--------------|----------|----------------------|-----|--------------|----------|------------------------|-----|
| 1            | 1754-01  | Housing                 | 1   | 23           | 1754-23  | Spring               | 1   | 43           | 1754-43  | Spring                 | 1   |
| 1A           | 1754-02  | Ball( Ø6.35mm)          | 1   | 24           | 1754-24  | Clamp Nut            | 1   | 44           | 1754-44  | Retainer               | 1   |
| 2            | 1754-03  | Pin ( Ø 3 x 27.8)       | 1   | 25           | 1754-25  | Gear Case            | 1   | 45           | 1754-45  | Supporter              | 1   |
| 5            | 1754-04  | O-ring (3.9 x 2.25 x 2) | 1   | 26           | 1754-26  | Gear Housing         | 1   | 46           | 1721     | Drill Bit (ø8)         | 2   |
| 7            | 1754-05  | O-ring (Ø3.5 x 1.5)     | 1   | 27           | 1754-27  | Spring               | 2   | 46A          | 1720     | Drill Bit (Ø6.5)       | 2   |
| 8            | 1754-06  | Valve Stem              | 1   | 28           | 1754-28  | Ball (Ø4)            | 2   | 47           | 1754-47  | Lock Nut               | 1   |
| 9            | 1754-07  | O-Ring (P14)            | 3   | 29           | 1754-29  | Adjusting Nut        | 1   | 48           | 1754-48  | Retaining Ring         | 1   |
| 10           | 1754-08  | Valve Bushing           | 1   | 30           | 1754-30  | Wave Washer (6200)   | 2   | 50           | 1754-50  | 2" Arm (optional)      | 1   |
| 11           | 1754-09  | Spring                  | 1   | 31           | 1754-31  | Retaining Ring (S22) | 1   | 50B          | 1754-50B | 5.5" Arm               | 1   |
| 12           | 1754-10  | Trigger                 | 1   | 32           | 1754-32  | Ball Bearing (R8)    | 1   | 51           | 1754-51  | Screw (M4 x 8)         | 1   |
| 13           | 1754-11  | Set Screw (M4 x 4)      | 1   | 33           | 1754-33  | Gear Cage            | 1   | 52           | 1754-52  | O-Ring (P18)           | 1   |
| 14           | 1754-12  | Ball Bearing (696zz)    | 1   | 34           | 1754-34  | Gear                 | 2   | 53           | 1754-53  | Muffler Nut            | 1   |
| 15           | 1754-15  | Set Screw (M3 x 12)     | 1   | 35           | 1754-35  | Pin (Ø3 x 17.8 )     | 2   | 54           | 1754-54  | Muffler                | 1   |
| 16           | 1754-16  | Rear End Plate          | 1   | 36           | 1754-36  | Washer               | 1   | 55           | 1754-55  | Muffler Retainer       | 1   |
| 17           | 1754-17  | O-Ring ( Ø33.05 x 1.78) | 1   | 37           | 1754-37  | Ball Bearing (R6zz)  | 1   | 56           | 1754-56  | Air Inlet              | 1   |
| 18           | 1754-18  | Rotor Blades            | 5   | 38           | 1754-38  | Internal Gear        | 1   | 57           | 1754-57  | Service Wrench (2.5mm) | 1   |
| 19           | 1754-19  | Rotor                   | 1   | 39           | 1754-39  | Bit Holder           | 1   | 58           | 1754-58  | O-Ring                 | 2   |
| 20           | 1754-20  | Cylinder                | 1   | 40           | 1754-40  | Set Screw (M5 x 5)   | 1   |              |          |                        |     |
| 21           | 1754-21  | Ball ( Ø5)              | 1   | 41           | 1754-41  | Set Screw (M4 x 6)   | 1   |              |          |                        |     |
| 22           | 1754-22  | Ball Bearing (608zz)    | 1   | 42           | 1754-42  | Attachment           | 1   |              |          |                        |     |