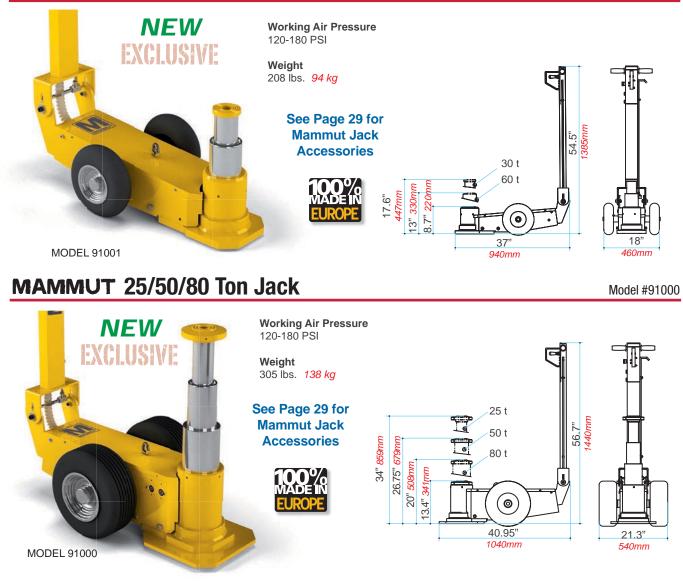

to use, for all those operations to lift earthmoving, construction, quarry and mining machinery, where maintenance requires professional skills and expertise.

Available in various models depending on load capacity and use, each jack can be configured with a wide range of accessories to meet all demands: Load blocking system, Remote control for working safely, Various extensions to suit all operations.

All models are air/hydraulic operated and equipped with a dual descent valve for greater control when bearing weight and automatic piston return; they can also be fitted with a manual emergency pump (on request). For excellent handling during use and transport, every Mammut jack has: Folding handle, Wide pneumatic tires, Special hooks for transport.

## MAMMUT 30/60 Ton Jack

Model #91001