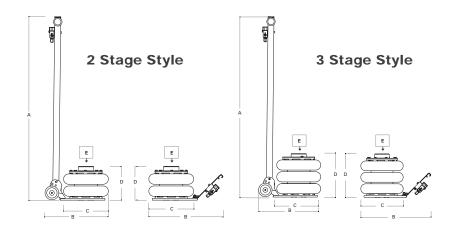

| SPECIFICATIONS: | <b>Model</b><br>Style   | <b>92011</b><br>YAK 132              | <b>92012</b><br>YAK 132/C            | <b>92013</b><br>YAK 203              | <b>92014</b><br>YAK 203/C            |
|-----------------|-------------------------|--------------------------------------|--------------------------------------|--------------------------------------|--------------------------------------|
|                 | Capacity                | 2.2 Ton<br>2 Tonne                   | 2.2 Ton<br>2 Tonne                   | 2.2 Ton<br>2 Tonne                   | 2.2 Ton<br>2 Tonne                   |
|                 | Net Weight              | 31 lb<br>1 <u>4 kg</u>               | 35 lb<br>16 kg                       | 37 lb<br>17 kg                       | 42 lb<br>19 kg                       |
|                 | Working Air<br>Pressure | 116-145 psi<br><mark>8-10 bar</mark> | 116-145 psi<br><mark>8-10 bar</mark> | 116-145 psi<br><mark>8-10 bar</mark> | 116-145 psi<br><mark>8-10 bar</mark> |
|                 |                         |                                      |                                      |                                      |                                      |
|                 | А                       | NA                                   | 42.13"<br>1070 mm                    | NA                                   | 42.13"<br>1070 mm                    |
|                 | В                       | 16.34"<br><del>415 mm</del>          | 14.37"<br><mark>365 mm</mark>        | 16.34"<br><b>415 mm</b>              | 14.37"<br><mark>365 mm</mark>        |
|                 | С                       | 9.84"<br><b>250 mm</b>               | 9.84"<br><b>250 mm</b>               | 9.84"<br><b>250 mm</b>               | 9.84"<br>250 mm                      |
|                 | D                       | 5.2-12.83"<br>132-326 mm             | 5.2-12.83"<br>132-326 mm             | 8.07-19.29 in 205-490 mm             | 8.07-19.3"<br>205-490 mm             |
|                 | E                       | 2.2 Ton<br>2 Tonne                   | 2.2 Ton<br>2 <i>Tonne</i>            | 2.2 Ton<br>2 Tonne                   | 2.2 Ton<br>2 Tonne                   |