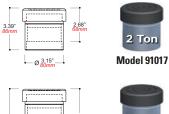

| В                       | 16.34"<br><del>415 mm</del>          | 14.37"<br><mark>365 mm</mark>        | 16.34"<br><b>415 mm</b>              | 14.37"<br><mark>365 mm</mark>        |
|                 | С                       | 9.84"<br><b>250 mm</b>               | 9.84"<br><b>250 mm</b>               | 9.84"<br><b>250 mm</b>               | 9.84"<br>250 mm                      |
|                 | D                       | 5.2-12.83"<br>132-326 mm             | 5.2-12.83"<br>132-326 mm             | 8.07-19.29 in 205-490 mm             | 8.07-19.3"<br>205-490 mm             |
|                 | E                       | 2.2 Ton<br>2 Tonne                   | 2.2 Ton<br>2 <i>Tonne</i>            | 2.2 Ton<br>2 Tonne                   | 2.2 Ton<br>2 Tonne                   |









**Bladder Jack 2 Ton Extensions Not Included.** 

2 Ton