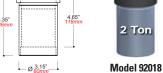

| В                       | 16.34"<br><del>415 mm</del>          | 14.37"<br><mark>365 mm</mark>        | 16.34"<br><b>415 mm</b>              | 14.37"<br><mark>365 mm</mark>        |
|                 | С                       | 9.84"<br><b>250 mm</b>               | 9.84"<br><b>250 mm</b>               | 9.84"<br><b>250 mm</b>               | 9.84"<br>250 mm                      |
|                 | D                       | 5.2-12.83"<br>132-326 mm             | 5.2-12.83"<br>132-326 mm             | 8.07-19.29 in 205-490 mm             | 8.07-19.3"<br>205-490 mm             |
|                 | E                       | 2.2 Ton<br>2 Tonne                   | 2.2 Ton<br>2 <i>Tonne</i>            | 2.2 Ton<br>2 Tonne                   | 2.2 Ton<br>2 Tonne                   |









**Bladder Jack 2 Ton Extensions Not Included.** 

2 Ton