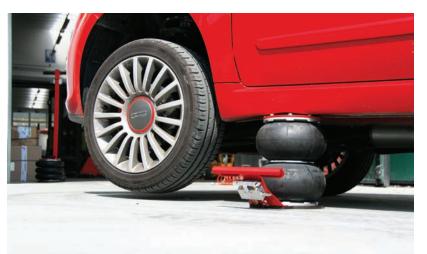

## Bladder Jacks - Portable, Compact Air Operated Jacks < - / ·

- Pneumatically controlled jacks consisting of a highly resistant diaphragm and internal telescopic guide.
- These jacks are fitted with a limit stop device as well as a safety valve making them absolutely reliable in the case of excessive loads.
- Silent, simple and lightweight, they are ideal for tire technicians and bodywork shops in view of the fact they can also be used on column lifts.
- Also available in the trolley version (See Below Specs)