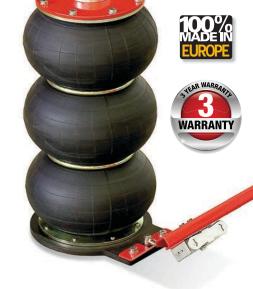

## Bladder Jacks - Portable, Compact Air Operated Jacks < - / ·

- Pneumatically controlled jacks consisting of a highly resistant diaphragm and internal telescopic guide.
- These jacks are fitted with a limit stop device as well as a safety valve making them absolutely reliable in the case of excessive loads.
- Silent, simple and lightweight, they are ideal for tire technicians and bodywork shops in view of the fact they can also be used on column lifts.
- Also available in the trolley version (See Below Specs)

**Bladder Jack 2 Ton Extensions Not Included.** 

2 Ton