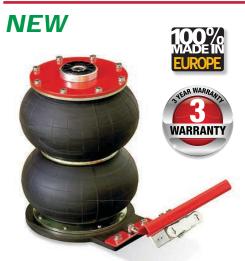

## Bladder Jacks - Portable, Compact Air Operated Jacks < - / ·

- Pneumatically controlled jacks consisting of a highly resistant diaphragm and internal telescopic guide.
- These jacks are fitted with a limit stop device as well as a safety valve making them absolutely reliable in the case of excessive loads.
- Silent, simple and lightweight, they are ideal for tire technicians and bodywork shops in view of the fact they can also be used on column lifts.
- Also available in the trolley version (See Below Specs)

| SPECIFICATIONS: | <b>Model</b><br>Style   | <b>92011</b><br>YAK 132              | <b>92012</b><br>YAK 132/C            | <b>92013</b><br>YAK 203              | <b>92014</b><br>YAK 203/C            |
|-----------------|-------------------------|--------------------------------------|--------------------------------------|--------------------------------------|--------------------------------------|
|                 | Capacity                | 2.2 Ton<br>2 Tonne                   | 2.2 Ton<br>2 Tonne                   | 2.2 Ton<br>2 Tonne                   | 2.2 Ton<br>2 Tonne                   |
|                 | Net Weight              | 31 lb<br>1 <u>4 kg</u>               | 35 lb<br>16 kg                       | 37 lb<br>17 kg                       | 42 lb<br>19 kg                       |
|                 | Working Air<br>Pressure | 116-145 psi<br><mark>8-10 bar</mark> | 116-145 psi<br><mark>8-10 bar</mark> | 116-145 psi<br><mark>8-10 bar</mark> | 116-145 psi<br><mark>8-10 bar</mark> |
|                 |                         |                                      |                                      |                                      |                                      |
|                 | А                       | NA                                   | 42.13"<br>1070 mm                    | NA                                   | 42.13"<br>1070 mm                    |
|                 | В                       | 16.34"<br><del>415 mm</del>          | 14.37"<br><mark>365 mm</mark>        | 16.34"<br><b>415 mm</b>              | 14.37"<br><mark>365 mm</mark>        |
|                 | С                       | 9.84"<br><b>250 mm</b>               | 9.84"<br><b>250 mm</b>               | 9.84"<br><b>250 mm</b>               | 9.84"<br>250 mm                      |
|                 | D                       | 5.2-12.83"<br>132-326 mm             | 5.2-12.83"<br>132-326 mm             | 8.07-19.29 in 205-490 mm             | 8.07-19.3"<br>205-490 mm             |
|                 | E                       | 2.2 Ton<br>2 Tonne                   | 2.2 Ton<br>2 <i>Tonne</i>            | 2.2 Ton<br>2 Tonne                   | 2.2 Ton<br>2 Tonne                   |