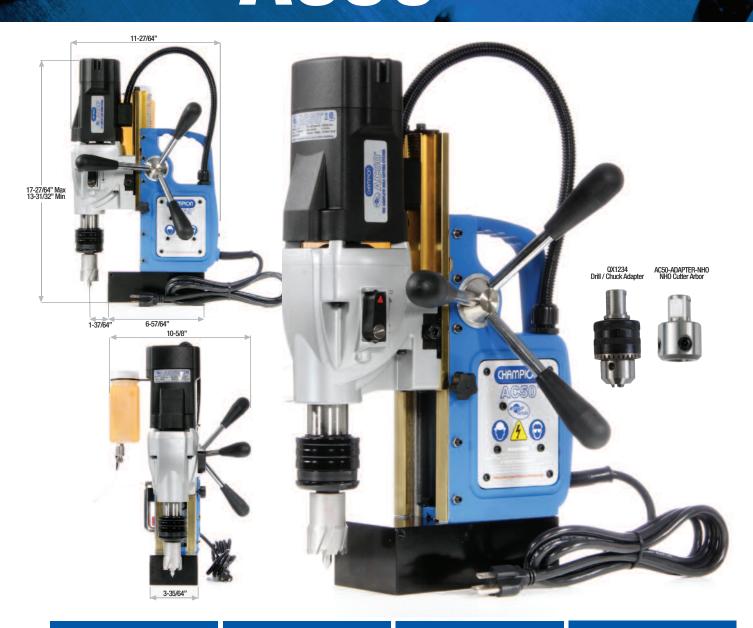

# **Features**

- Weighs only 33 lbs.
- Magnetic Strength 3,370 lbs.
- Cutter capacity: 2-1/8" diameter x 2" depth
- Quick change 3/4" cutter arbor
- Vertical travel 8"
- 1100W 2 Speed Motor: 450/300 RPM External cooling system

## **Arbors & Chucks**

### INCLUDED

• Built-in arbor

### **OPTIONS AVAILABLE**

- QX1234 drill chuck adapter
- AC50-ADAPTER-NHO cutter arbor for Nitto Kohki® and Hougen® cutters