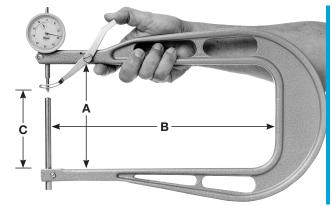

## Gage with adjustable lower contact and indicator.

| Order No. | Travel | Graduation | Dist. A | Dist. B | Dist. C |
|-----------|--------|------------|---------|---------|---------|
| 308-002   | 0.400" | 0.0005"    | 5.98"   | 12.50"  | 4.00"   |