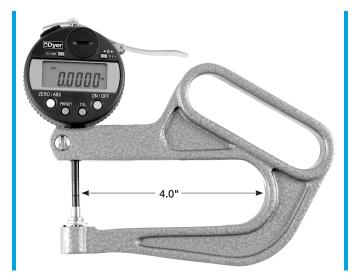

## Gage with adjustable lower contact and indicator.

| Order No. | Travel | Graduation | Dist. A | Dist. B | Dist. C |
|-----------|--------|------------|---------|---------|---------|
| 308-002   | 0.400" | 0.0005"    | 5.98"   | 12.50"  | 4.00"   |