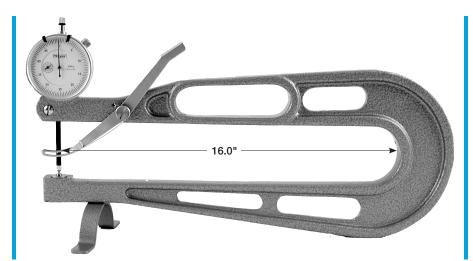

## 309 SERIES DIAL THICKNESS GAGES STANDARD AND SPECIAL APPLICATIONS

8.0"

309-240 with electronic indicator

309-265 with electronic indicator

309-125

305-555
Thickness Gage, Roller Contacts
Range: 0-0.2"
Grad: 0.001"
Width of roller = 0.34"
Measuring force = 120 gm.