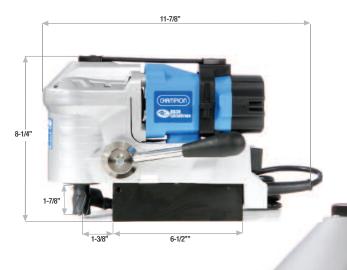

### **Features**

- Height: 8-1/4"
- Weighs only 25 lbs
- Magnetic Strength 3,300 lbs
- Cutter capacity 1-3/8" diameter x
  1-3/16" depth
- LED light for improved visibility
- No-volt release switch for motor on/off
- Gearbox housing doubles as a guard
- Removable handle for use on both
- sides
- 1 Speed Motor: 650 RPM