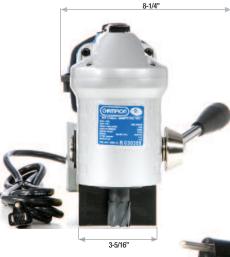

### **Features**

- Height: 8-1/4"
- Weighs only 25 lbs
- Magnetic Strength 3,300 lbs
- Cutter capacity 1-3/8" diameter x
  1-3/16" depth
- LED light for improved visibility
- No-volt release switch for motor on/off
- Gearbox housing doubles as a guard
- Removable handle for use on both
- sides
- 1 Speed Motor: 650 RPM