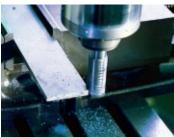

# Superior Performance. Ozone-Friendly.

Drilling milling facing broaching boring tarning engraving reaming threading sawing ...whatever the cut and whatever the metal!

Tap Magic with EP-XTRA is an ozone-friendly, professional-quality cutting fluid that delivers superior performance for any cutting operation on any metal. And it helps promote longer tool life.