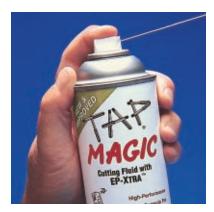

Now In Aerosol!

## Believe In Magic

Tap Magic with EP-XTRA® lets you enjoy superb precision and a beautiful micro-fine finish regardless of the cut or the metal. This special ozone-friendly formula contains no 1,1,1 trichloroethane. Available in 4-ounce and 16-ounce spout-top, 12-ounce aerosol, 1-gallon, 5-gallon, 30-gallon, and 55-gallon sizes.