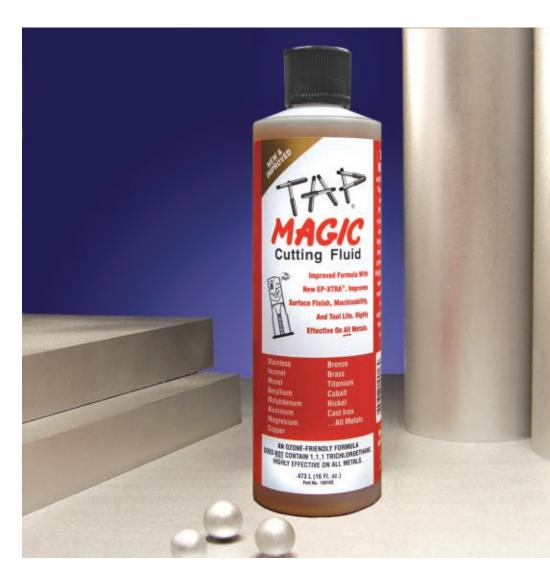

## Believe In Magic

Tap Magic with EP-XTRA® lets you enjoy superb precision and a beautiful micro-fine finish regardless of the cut or the metal. This special ozone-friendly formula contains no 1,1,1 trichloroethane. Available in 4-ounce and 16-ounce spout-top, 12-ounce aerosol, 1-gallon, 5-gallon, 30-gallon, and 55-gallon sizes.

# Superior Performance. Ozone-Friendly.

Drilling milling facing broaching boring tarning engraving reaming threading sawing ...whatever the cut and whatever the metal!

Tap Magic with EP-XTRA is an ozone-friendly, professional-quality cutting fluid that delivers superior performance for any cutting operation on any metal. And it helps promote longer tool life.

EP-XTRA is a proprietary additive that, when used in conjuntion with this cutting fluid, provides a synergistic boost in performance.

Tap Magic with EP-XTRA is an outstanding choice for any cut on any metal. It provides excellent performance on hard metals and is well-suited for cuts of extreme pressure or long duration.