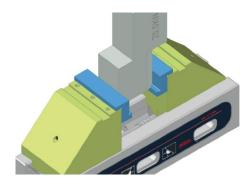

#### Symmetrical Positioning

The center line of the opening of the vise is symmetrical to the sides and the length of the vise body for accurate machining on multiple axis.

#### Vise Structure

The higher structure delivers a wellbalanced design that provides better clearance for movements of the machine spindle, the worktable, and the part itself, without creating interference areas.