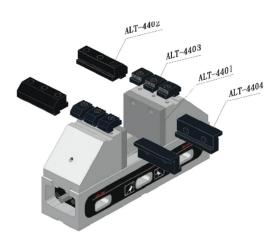

Each Palmgren 5-axis vise comes with a versatile range of 4 different jaw sets.

ALT-4401 - Block Jaw Plates

ALT-4402 - Step Jaw Plates for small parts

ALT-4403 - Serrated Tooth Jaw Plates for

round and odd shaped parts

ALT-4404 - Step Jaw Plates for large parts

Included