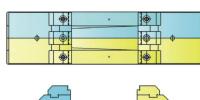

Each Palmgren 5-axis vise comes with a versatile range of 4 different jaw sets.

ALT-4401 - Block Jaw Plates

ALT-4402 - Step Jaw Plates for small parts

ALT-4403 - Serrated Tooth Jaw Plates for

round and odd shaped parts

ALT-4404 - Step Jaw Plates for large parts

Included