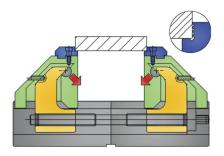

#### Obstruction Free 5-Axis Machining

These unique vises deliver unrestricted all around access from 5 sides to the workpiece

### Dual Force Anti-Lift Mechanism

Dual force design produces all directional alignment with 1/2 pound of downward force for every pound of horizontal force.

#### Vise Structure

The higher structure delivers a wellbalanced design that provides better clearance for movements of the machine spindle, the worktable, and the part itself, without creating interference areas.