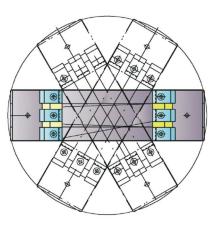

#### Obstruction Free 5-Axis Machining

These unique vises deliver unrestricted all around access from 5 sides to the workpiece

### Dual Force Anti-Lift Mechanism

Dual force design produces all directional alignment with 1/2 pound of downward force for every pound of horizontal force.