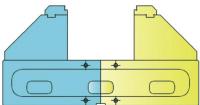

#### Symmetrical Positioning

The center line of the opening of the vise is symmetrical to the sides and the length of the vise body for accurate machining on multiple axis.