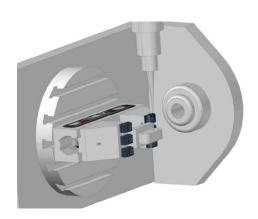

#### Obstruction Free 5-Axis Machining

These unique vises deliver unrestricted all around access from 5 sides to the workpiece

#### Space Saving Design

Within an operating window up to a 500mm diameter the spindle, nut or handle do not extend beyond the end of the vise body eliminating any interference.

#### Vise Structure

The higher structure delivers a wellbalanced design that provides better clearance for movements of the machine spindle, the worktable, and the part itself, without creating interference areas.