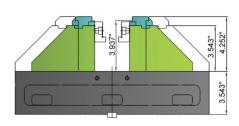

#### Space Saving Design

Within an operating window up to a 500mm diameter the spindle, nut or handle do not extend beyond the end of the vise body eliminating any interference.